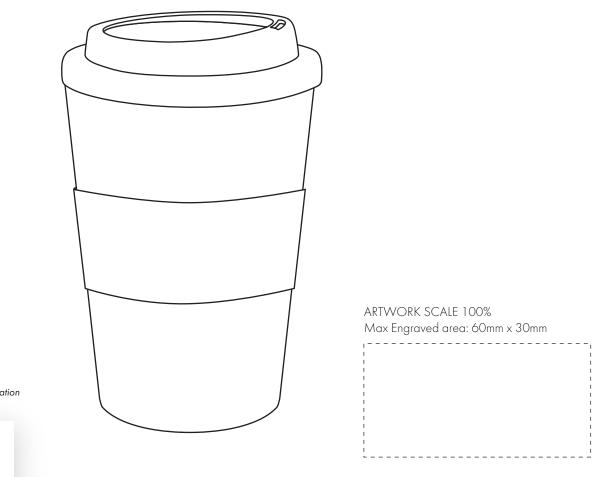

## **PANTONE REFERENCE(S)**

Product and Artwork Proof

ENGRAVED

ARTWORK SCALE 75%

Product Image for visualisation - colours may vary

The dashed line is to demonstrate print area and will not appear on your printed item